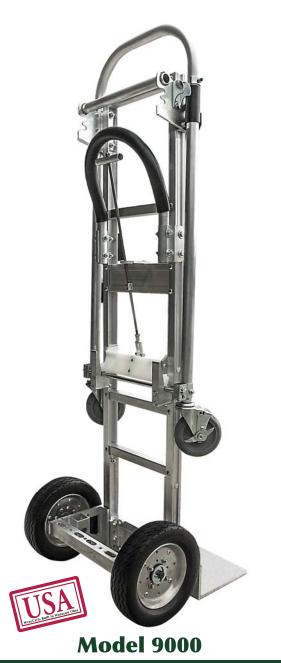

# Two Sizes of Convertible Hand Trucks

Our model 9000 has a 13 inch longer deck than the model 8000 and comes with a horseshoe handle with comfort sleeve.

The 8000 has two welded handles with grips. Either model can be fitted with a closed aluminum deck.

## **Model 9000**

\* Shipping is extra and price does not include options like the Closed Cell Foam Wyse Tire or Solid Deck.

**Model 8000** 

| Compare                    | 8000      | 9000      |
|----------------------------|-----------|-----------|
| Platform Deck Length       | 38"       | 51"       |
| Overall Platform Length    | 47.5"     | 56.25"    |
| Height as Platform Truck   | 40.75"    | 45.5"     |
| Capacity as Platform Truck | 1,200 lbs | 1,200 lbs |
| Frame and Deck Width       | 12"       | 12"       |
| Overall Width              | 19.5"     | 19.5"     |
| Deck Height from Floor     | 10.5"     | 10.5"     |
| Height as hand truck       | 52"       | 62.25"    |
| Capacity as hand truck     | 600 lbs   | 600 lbs   |
| Handtruck Wheels           | 10"       | 10"       |
| Casters                    | 5"x1.25"  | 5"x1.25"  |
| Nose Plate                 | 18"x9"    | 18"x 9"   |
| Shipping weight            | 46 lbs    | 51 lbs    |
|                            |           |           |