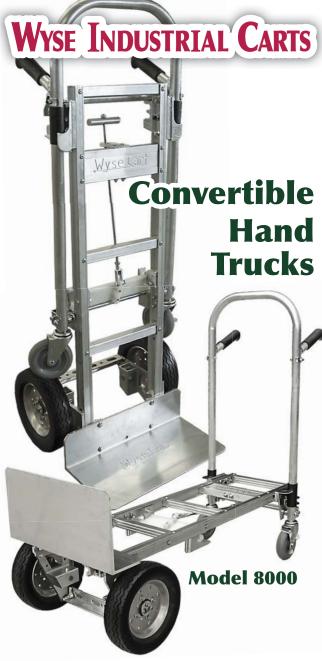

We also do custom aluminum work and stock replacement wheels for all brands of hand trucks.

Wyse Industrial Carts Wauseon OH 419-923-7353

WyseCarts now offers two sizes of convertible aluminum hand trucks. Both our model 8000 and 9000 change from 2-wheel carts into 4-wheel dollies.

# Two Sizes of Convertible Hand Trucks

Our model 9000 has a 13 inch longer deck than the model 8000 and comes with a horseshoe handle with comfort sleeve.

The 8000 has two welded handles with grips. Either model can be fitted with a closed aluminum deck.