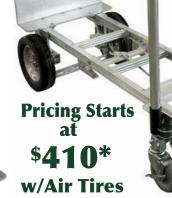

Base prices includes a pair of 10 inch black pneumatic tires. Wyse Tires (made of closed

cell foam) are available at additional cost.

Both sizes of our convertible cart have a 3 Year Limited Warranty on Frame & Workmanship.

Pricing Starts at

\$**445**\* w/Air Tires