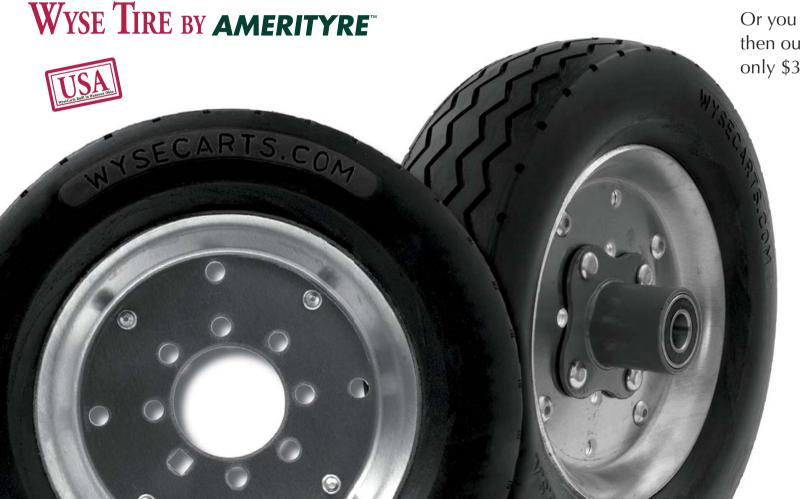

### **Cart Wheels**

no matter which cart you own

Our WyseCart Replacement Wheel is priced at \$39.00\* ea.

It includes the mounted 10 inch foam tire, aluminum rim, hub and bearings.

Or you can reuse your existing hubs then our rim and mounted tire are only \$34.75\*. \* Shipping is extra

\$39\*ea

With High Quality Bearings and Hubs 3/4 or 5/8 inch Axles

**Wyse Industrial Carts** Wauseon OH 419-923-7353