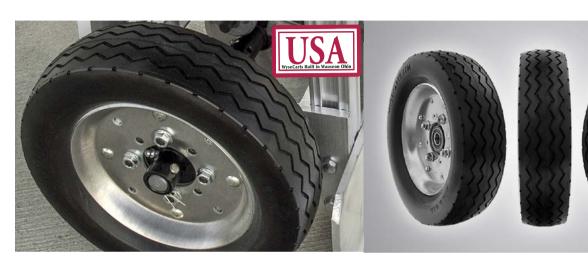

## We Stock Replacement Wheels For All Cart Brands

Interchangeable Hubs
High Quality Bearings
to fit 5/8 & 3/4 inch axles

Wyse Industrial Carts
Wauseon OH
419-923-7353

# Replacement Wheels for all brands of Hand Trucks

Interchangeable Hubs High Quality Bearings for 5/8 & 3/4 inch Axles

#### REPLACEMENT WHEELS FOR ALL BRANDS OF HAND TRUCKS

We stock high quality bearings for 5/8 & 3/4 inch axles and hubs to fit the major hand truck brands. Our closed cell proprietary foam tires work well for foodservice distributors. These are non-marking tires and the closed polyurethane cells don't absorb water and they never go flat.

### **Cart Wheels**

no matter which cart you own

Our WyseCart Replacement Wheel is priced at \$39.00\* ea.

It includes the mounted 10 inch foam tire, aluminum rim, hub and bearings.

Or you can reuse your existing hubs then our rim and mounted tire are only \$34.75\*. \* Shipping is extra

\$39\*ea

With High Quality Bearings and Hubs 3/4 or 5/8 inch Axles

**Wyse Industrial Carts** Wauseon OH 419-923-7353