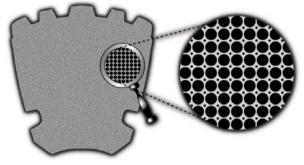

#### **Closed Cell Foam Tires**

made of polyurethane

Tires developed by Amerityre® for WyseCarts

High abrasion resistance = longer life

True closed cell technology = no water absorption

High density material = excellent load capability

UV and ozone resistant = won't break down

Environmental friendly = recyclable

Closed Air Cells
make the difference

Our Wyse Tire is a good fit for foodservice distribution companies.

These are non-marking tires that don't absorb water.