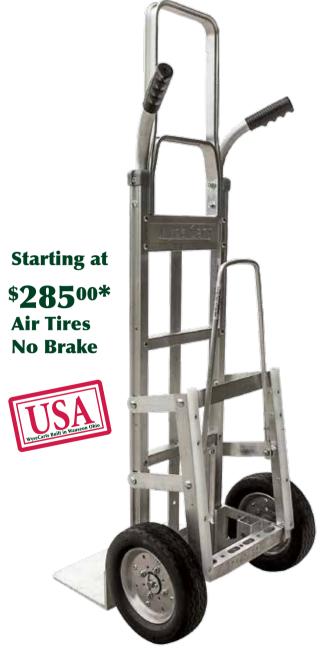

\* Shipping is extra and price does not include options like the Closed Cell Foam Wyse Tire or Frame Extensions.

Here's our model 3000 style handle, in our SA line of hand trucks.