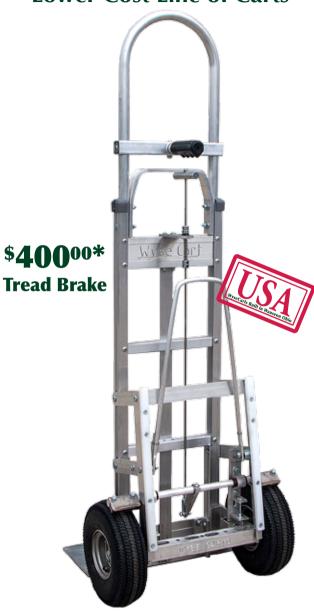

## **Tread Brakes**

are now part of our Lower Cost Line of Carts

This is our tread brake, matched with a model 4000 style handle on our SA line of hand trucks.