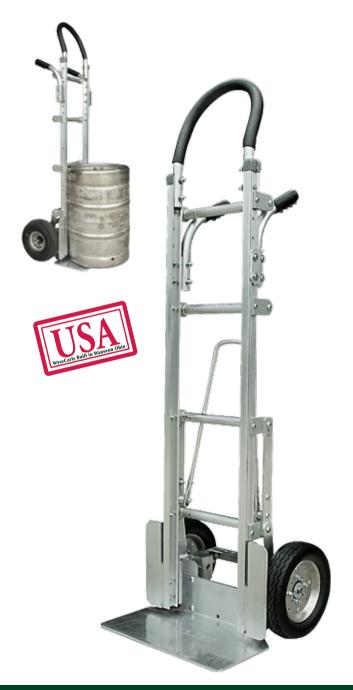

## **Keg Carts**are part of our SA Line of Hand Trucks

WyseCarts makes aluminum material handling products for the Foodservice Distribution industry.

On our website you'll find photos and details of our delivery ramps, load bars and curb ramps.

## WyseCarts Develops Second Line of Hand Trucks

Fall of 2014 we started production of a second line of aluminum hand trucks, featuring both a tread brake option and a lower priced, lighter weight, no brake design.

Our second line of two-wheel, 600 lb. capacity hand carts uses most of the same replacement parts as our original line of WyseCarts.

Both our cart lines use the same handle style options, the same rugged aluminum frames, extensions and nose plates.

Both cart lines have the same tire options available. Choose from either our closed cell foam tire, black pneumatic or gray pneumatic tires.

If your work environment doesn't demand our heavy duty patented drum or disc brakes, take a look at this lighter, lower cost SA line. Both lines of WyseCarts are built in Wauseon, OH and developed for the Foodservice Distribution industry.