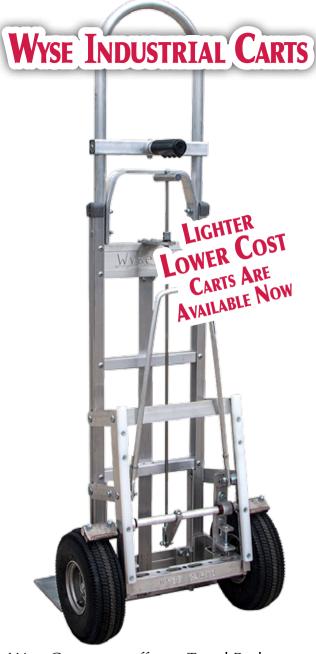

We also do custom aluminum work and stock replacement wheels for all brands of hand trucks.

Wyse Industrial Carts
Wauseon OH
419-923-7353

WyseCarts now offers a Tread Brake option and a lower base cost on carts without brakes. Our SA line of Carts are lighter weight and lower cost.

## WyseCarts Develops Second Line of Hand Trucks

Fall of 2014 we started production of a second line of aluminum hand trucks, featuring both a tread brake option and a lower priced, lighter weight, no brake design.

Both cart lines have the same tire options available. Choose from either our closed cell foam tire, black pneumatic or gray pneumatic tires.

If your work environment doesn't demand our heavy duty patented drum or disc brakes, take a look at this lighter, lower cost SA line. Both lines of WyseCarts are built in Wauseon, OH and developed for the Foodservice Distribution industry.